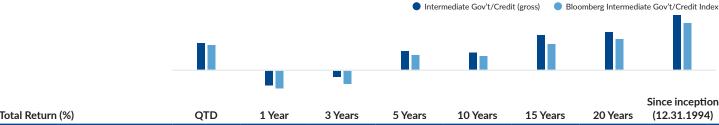

## COMPOSITE ANNUALIZED PERFORMANCE<sup>2</sup>

| Total Return (%)                                  | QTD  | 1 Year | 3 Years | 5 Years | 10 Years | 15 Years | 20 Years | (12.31.1994) |
|---------------------------------------------------|------|--------|---------|---------|----------|----------|----------|--------------|
| Intermediate<br>Government/Credit (gross)         | 2.49 | -1.39  | -0.61   | 1.76    | 1.62     | 3.22     | 3.53     | 5.08         |
| Intermediate<br>Government/Credit (net)           | 2.43 | -1.62  | -0.85   | 1.51    | 1.37     | 2.99     | 3.31     | 4.87         |
| Bloomberg Intermediate<br>Government/Credit Index | 2.33 | -1.66  | -1.28   | 1.40    | 1.32     | 2.41     | 2.89     | 4.35         |

Source: SFI & Bloomberg.