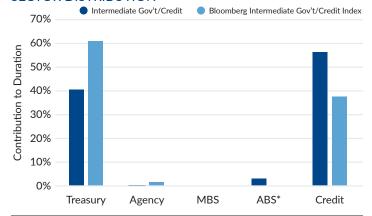

# SECTOR DISTRIBUTION<sup>1</sup>

Source: SFI & Bloomberg. \*ABS includes CMBS.

1. As of March 31, 2023. Portfolio characteristics, sector and quality distributions are calculated from a representative account invested in the SFI Intermediate Government/Credit Fixed Income strategy. The above performance is supplemental. Please see the attached GIPS Report for complete performance, including net and benchmark descriptions.