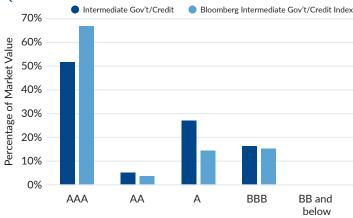

gement, including those accounts no longer with the firm.

To receive a complete list and description of SFI composites and/or presentations that adhere to the GIPS standards, contact 312.595.7300 (portfoliospecialist@mesirow.com) or write Mesirow Strategic Fixed Income, 353 North Clark Street, Chicago, IL 60654. Past performance is not indicative of future results. Please refer to the following GIPS Reports for complete performance and disclosure information. SFI claims compliance with the Global Investment Performance Standards (GIPS®). The Mesirow name and logo are registered service marks of Mesirow Financial Holdings, Inc. © 2023, Mesirow Financial Holdings, Inc. All rights reserved. Securities offered through Mesirow Financial, Inc., FINRA, SIPC.

# QUALITY DISTRIBUTION<sup>1</sup>



Source: SFI & Bloomberg

## About Mesirow

Mesirow is an independent, employee-owned financial services firm founded in 1937. Headquartered in Chicago, with locations around the world, we serve clients through a personal, custom approach to reaching financial goals and acting as a force for social good. With capabilities spanning Global Investment Management, Capital Markets & Investment Banking, and Advisory Services, we invest in what matters: our clients, our communities and our culture.

To learn more, visit mesirow.com or contact portfoliospecialist@mesirow.com or 312.595.7300.





#### GIPS REPORT - INTERMEDIATE GOVERNMENT/CREDIT FIXED INCOME COMPOSITE

Gross and Net of Fees Total Returns from January 1, 1995 - March 31, 2023

| No. of portfolio 1995 5 or fewer 1996 5 or fewer 199